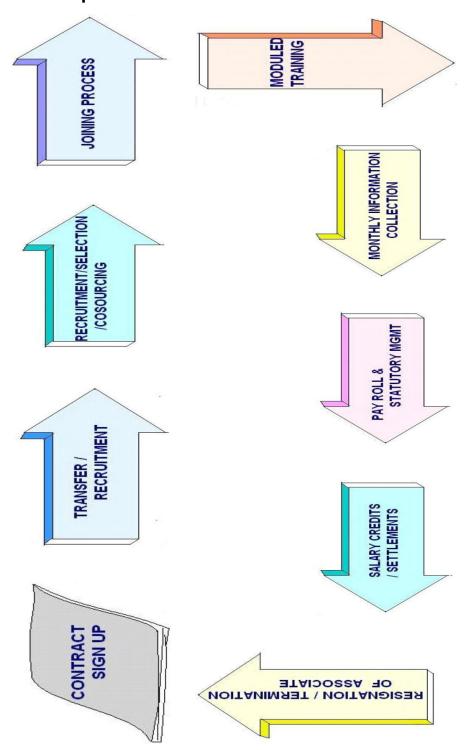

## **Operation Process Overview**

<u>Branch Offices</u>:- Jammu, Baddi, Ludhiana, Chandigarh, Ambala, Haridwar, Jaipur, Lucknow, Noida, Indore, Mumbai, Pune, Korba, Patna, Jamsaidpur, Calcutta, Raigarha, Bilaspur (Chhastigarh), Hyderabad, Chennai, Banglore

## Sourcing Approach

## Sourcing Process Flow

<u>Branch Offices</u>:- Jammu, Baddi, Ludhiana, Chandigarh, Ambala, Haridwar, Jaipur, Lucknow, Noida, Indore, Mumbai, Pune, Korba, Patna, Jamsaidpur, Calcutta, Raigarha, Bilaspur (Chhastigarh), Hyderabad, Chennai, Banglore