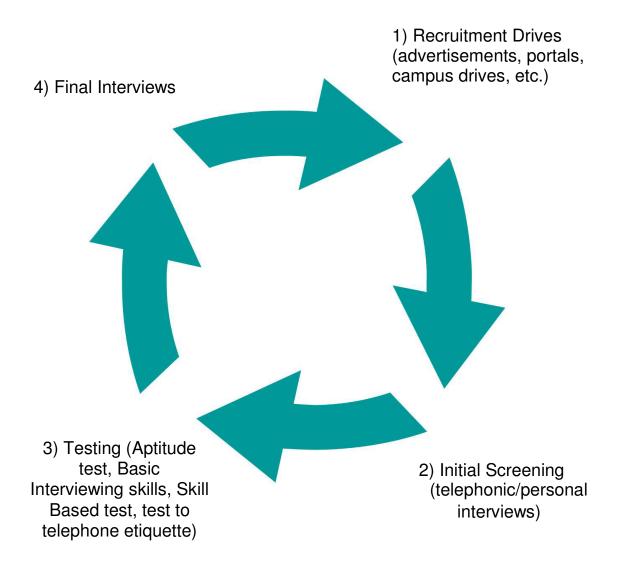

## Sourcing Approach

## Sourcing Process Flow

<u>Branch Offices</u>:- Jammu, Baddi, Ludhiana, Chandigarh, Ambala, Haridwar, Jaipur, Lucknow, Noida, Indore, Mumbai, Pune, Korba, Patna, Jamsaidpur, Calcutta, Raigarha, Bilaspur (Chhastigarh), Hyderabad, Chennai, Banglore